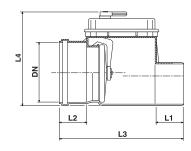

# 100mm, 150mm

| DN  | L1 | L2 | L3  | L4  | CODE   |
|-----|----|----|-----|-----|--------|
| 110 | 70 | 60 | 307 | 230 | NR.100 |
| 160 | 80 | 74 | 342 | 255 | NR.150 |

FREEPHONE **0508 AQUAFIT** (0508 278 234)