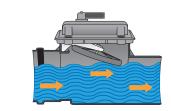

# Non-return Valves.

Our Non-Return Valve is a simple and effective way to eliminate flood risk from backflow through drainage channels.

# **Features:**

- · Rigid uPVC injection molded body
- M&F fitting (rubber ring socket inlet, spigot outlet)
- Handel to allow valve to locked in open or close position
- Opening top inspection cover
- · Removable parts for servicing



**NORMAL WORKING SITUATION** 



**EFFECTIVE ANTI-FLOODING** 

### **INSPECTION CHAMBER**

Internal profile specially designed to provide uninterrupted flow (no reduced crossed flow section). Full access for pipe cleaning or rodding.

### **PLASTIC FLAP**

Rigid uPVC injection moulded. Completely removable for servicing.

## **FLAP GASKET**

Twin-lip profile to ensure optimal water tightness.

### **INTERNAL SHAPE**

Built-in waterfall. No reduced crossed flow section.



111

# 100mm, 150mm

| DN  | L1 | L2 | L3  | L4  | CODE   |
|-----|----|----|-----|-----|--------|
| 110 | 70 | 60 | 307 | 230 | NR.100 |
| 160 | 80 | 74 | 342 | 255 | NR.150 |

FREEPHONE **0508 AQUAFIT** (0508 278 234)