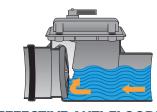

# Non-return Valves.

Our Non-Return Valve is a simple and effective way to eliminate flood risk from backflow through drainage channels.

# **Features:**

- · Rigid uPVC injection molded body
- M&F fitting (rubber ring socket inlet, spigot outlet)
- Handel to allow valve to locked in open or close position
- Opening top inspection cover
- · Removable parts for servicing



**NORMAL WORKING SITUATION** 



**EFFECTIVE ANTI-FLOODING** 

### **INSPECTION CHAMBER**

Internal profile specially designed to provide uninterrupted flow (no reduced crossed flow section). Full access for pipe cleaning or rodding.

### **PLASTIC FLAP**

Rigid uPVC injection moulded. Completely removable for servicing.

## **FLAP GASKET**

Twin-lip profile to ensure optimal water tightness.

### **INTERNAL SHAPE**

Built-in waterfall. No reduced crossed flow section.



111

# 100mm, 150mm

| DN  | L1 | L2 | L3  | L4  | CODE   |
|-----|----|----|-----|-----|--------|
| 110 | 70 | 60 | 307 | 230 | NR.100 |
| 160 | 80 | 74 | 342 | 255 | NR.150 |

FREEPHONE **0508 AQUAFIT** (0508 278 234)